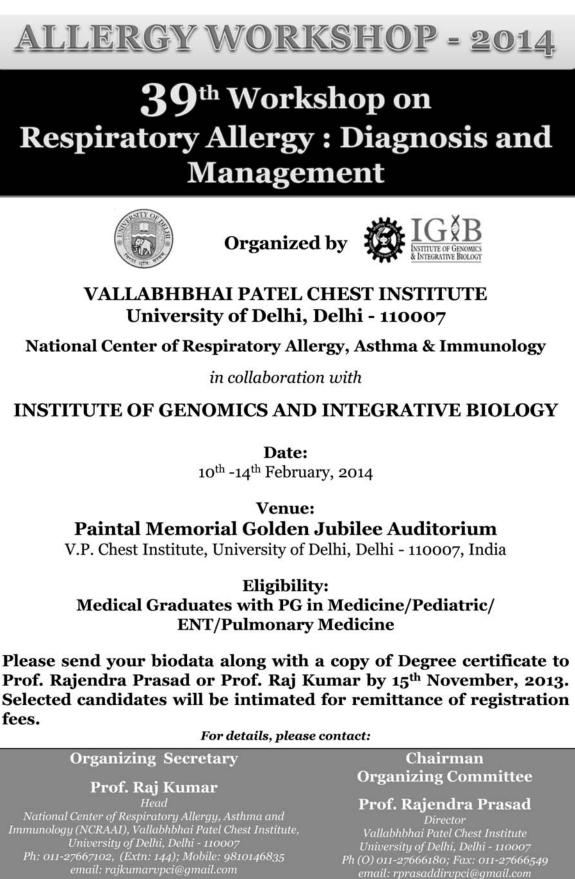

>rd</sup> - 26<sup>th</sup> February 2014

> Under auspices of TUBERCULOSIS ASSOCIATION OF INDIA (Platinum Jubilee)

Venue: National Institute of Tuberculosis & Respiratory Diseases (Erstwhile L.R.S. Institute of TB & RD), New Delhi Sri Aurobindo Marg, New Delhi -110030

For Registration and other details contact:

Conference Secretariat Room no-112 Administrative Block NITRD Email add: <u>natcon 2013@yahoo.in</u> <u>nitrdnatcon2013@yahoo.com</u> <u>2013natcon@gmail.com</u> Website:<u>www.natcon2013.in</u> Contact no: 09999300243 FAX No:0091-11-26517834

Dr. Rohit Sarin Director NITRD Organizing Chairman Email:- <u>drsarin@yahoo.com</u> Mobile:+919999971557 Dr. Sushil Kumar Munjal (NITRD) Organizing Secretary Email:<u>drmunjal2004@yahoo.co.in</u> Mobile: +919810017856 www.natcon2013.in





214

#### **Tuberculosis Association of India**

#### and

## **National Institute of TB and Respiratory Diseases**

(formerly LRS Institute of Tuberculosis and Respiratory Diseases)

Organizes

## 68<sup>th</sup> National Conference on Tuberculosis and Chest Diseases (NATCON 2013)

from

23rd to 26th February, 2014

at

### National Institute of TB and Respiratory Diseases New Delhi

Papers/Posters on the following subjects are welcome for the above Conference (Last date for submission: 31<sup>st</sup> October, 2013):

- 1. Epidemiology of TB
- 2. RNTCP, HIV-TB, MDR-TB, XDR-TB
- 3. Pneumonia, COPD and Asthma
- 4. TB Diagnostics
- 5. Sleep-Disordered Breathing
- 6. Public & Private Partnership for DOTS Implementation
- 7. Tobacco & Lung Health
- 8. Paediatric Tuberculosis
- 9. Bird Flu (