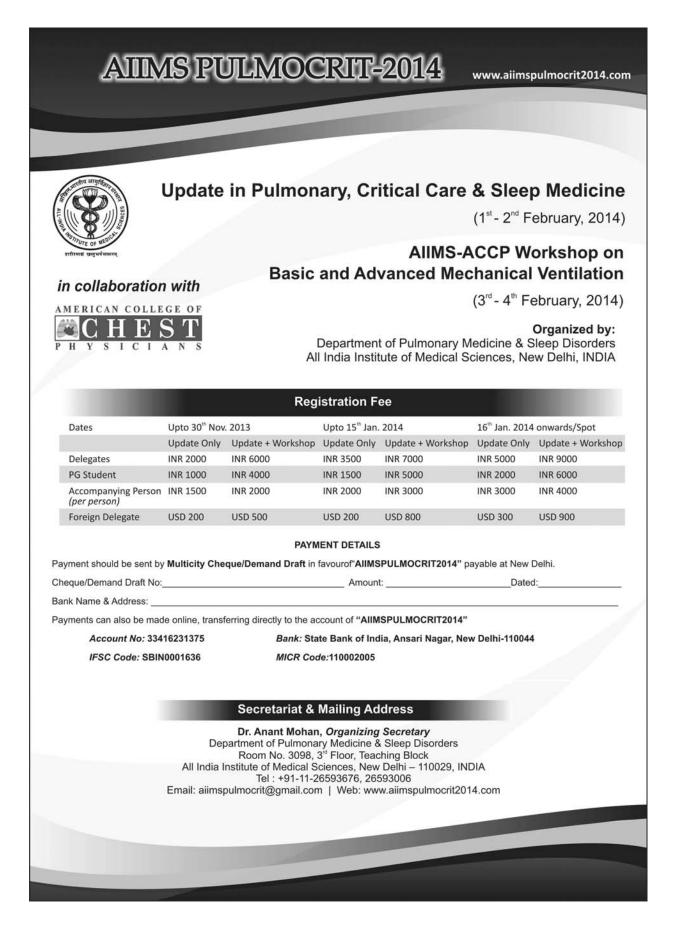

up>rd</sup> - 26<sup>th</sup> February 2014

> Under auspices of TUBERCULOSIS ASSOCIATION OF INDIA (Platinum Jubilee)

Venue: National Institute of Tuberculosis & Respiratory Diseases (Erstwhile L.R.S. Institute of TB & RD), New Delhi Sri Aurobindo Marg, New Delhi -110030

For Registration and other details contact:

Conference Secretariat Room no-112 Administrative Block NITRD Email add: <u>natcon 2013@yahoo.in</u> <u>nitrdnatcon2013@yahoo.com</u> <u>2013natcon@gmail.com</u> Website:<u>www.natcon2013.in</u> Contact no: 09999300243 FAX No:0091-11-26517834

Dr. Rohit Sarin Director NITRD Organizing Chairman Email:- <u>drsarin@yahoo.com</u> Mobile:+919999971557 Dr. Sushil Kumar Munjal (NITRD) Organizing Secretary Email:<u>drmunjal2004@yahoo.co.in</u> Mobile: +919810017856 www.natcon2013.in





214

#### **Tuberculosis Association of India**

#### and

## **National Institute of TB and Respiratory Diseases**

(formerly LRS Institute of Tuberculosis and Respiratory Diseases)

Organizes

## 68<sup>th</sup> National Conference on Tuberculosis and Chest Diseases (NATCON 2013)

from

23rd to 26th February, 2014

at

### National Institute of TB and Respiratory Diseases New Delhi

Papers/Posters on the following subjects are welcome for the above Conference (Last date for submission: 31<sup>st</sup> October, 2013):

- 1. Epidemiology of TB
- 2. RNTCP, HIV-TB, MDR-TB, XDR-TB
- 3. Pneumonia, COPD and Asthma
- 4. TB Diagnostics
- 5. Sleep-Disordered Breathing
- 6. Public & Private Partnership for DOTS Implementation
- 7. Tobacco & Lung Health
- 8. Paediatric Tuberculosis
- 9. Bird Flu